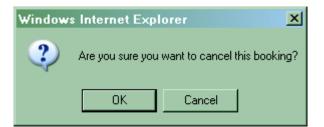

### Cancel a transport booking

After you click on the Cancel this booking button, a dialog box displays.

• To cancel the booking, click on the **OK** button.

The View transport bookings screen updates.

| Australian Government<br>Department of Veterans' Affairs | MyAccount                            |                                             |                                      |                | Welcor     | me James Jo | ohn Rutherfor       |
|----------------------------------------------------------|--------------------------------------|---------------------------------------------|--------------------------------------|----------------|------------|-------------|---------------------|
| Home My Details Transport Fo                             | orms and publications                |                                             |                                      |                | Feedbac    | ck 💴 🛛 Help | Cogout              |
| Fransport<br>Helping you get about                       | 🕑 Bookin                             | g is successfully cancelle                  | d.                                   |                |            |             |                     |
| Take a transport booking ransport bookings               |                                      |                                             |                                      |                |            |             |                     |
| laim for travel expenses<br>fiew recent travel claims    | View tran                            | isport bookir                               | igs                                  |                |            |             |                     |
| ransport preferences                                     | Car bookings                         | Other bookings                              |                                      |                |            |             |                     |
|                                                          | Upcoming tra                         | vel                                         |                                      |                |            |             |                     |
|                                                          | Appointment<br>time / date           | Pick up from                                | Going to                             | Booking<br>no. | Status     | Provider    |                     |
|                                                          | 04:00 pm<br>Thursday, 22<br>Mar 2012 | 5/144 MAIN SOUTH<br>ROAD HACKHAM SA<br>5163 | 1 Burgan Place Calwell<br>ACT 2655   | 8894928        | Processing | -           | More<br>information |
|                                                          | 02:00 pm<br>Monday, 26<br>Mar 2012   | 5/144 MAIN SOUTH<br>ROAD HACKHAM SA<br>5163 | 1 Happy Avenue<br>Bigsville ACT 2678 | 8894930        | Cancelled  | ÷           | More<br>information |
|                                                          | • Previous ti                        | avel Hide                                   |                                      |                |            |             |                     |
|                                                          | Appointment time / date              | Pick up from                                | Going to                             | Booking<br>no. | Status     | Provider    |                     |