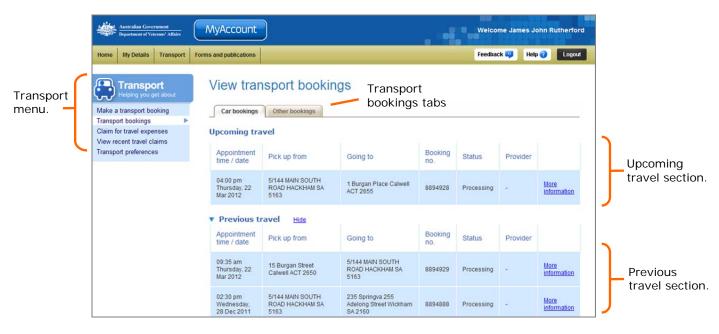

#### The Transport bookings screen – Car bookings tab.

There are two tabs on the Transport bookings page: Car bookings and Other bookings.

## Car bookings

The Car bookings tab displays a list of your upcoming and previous travel bookings using authorised transport providers for taxi services. The information is presented in date order with the most recent booking displayed at the top of the list.

To display more information about a booking, such as contact numbers and specific instructions for transport providers, click on the **More information** link to the right of the booking.